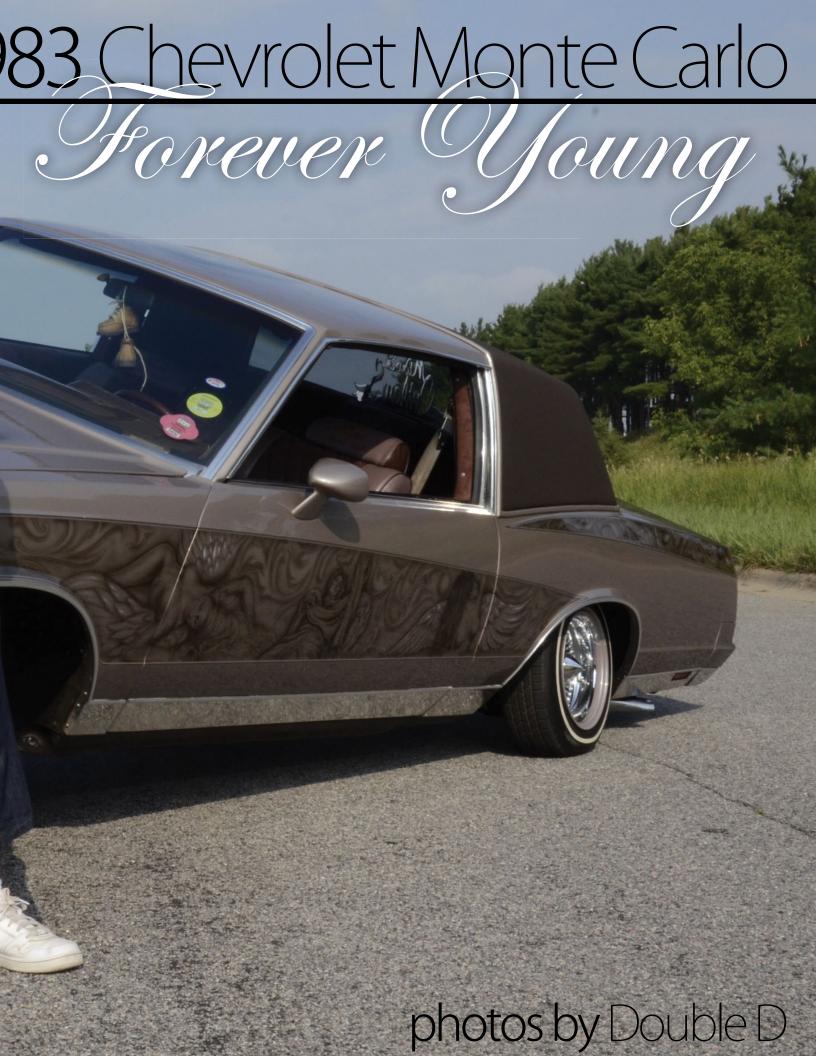

## Features

24 Forever Young

62 Help Me Up

98 Devil Child

This month I would like to thank Nick Means for another great cover and Gauge Girl shoot with hottie Roxy. A couple of the staff thinks she's the hottest thing since sliced bread, but I think they are partial to redheads if you know what I mean. Now I don't want to bring everyone down but "Forever Young" our lead feature, was dedicated to his son that was less than a year old when he passed from some crazy condition that he had. No one knew about it until it was too late. The Lion on the car represents being a Leo; the angels each stand for something important to the Father. Earlier in the night before they laid Tyson down to sleep they were at a Minnesota Twins game. This is why the baseball diamond is on the trunk. If you look in the clouds in the top right you can see Tyson in the clouds or as they say "Their Angel in the outfield". Just thought I'd share this information about this Monte, it was a little confusing the first time I saw this ride. But a beautiful ride it is. The rest of this month's issue is full of great features from Texas and South Carolina. Shows range from ViAir show and shine in Cali, 4X4 Jamboree in Ohio and Beatersville in Kentucky where rockabilly is still alive. So kick back and grab a brew and enjoy this month's pages from cover to cover.