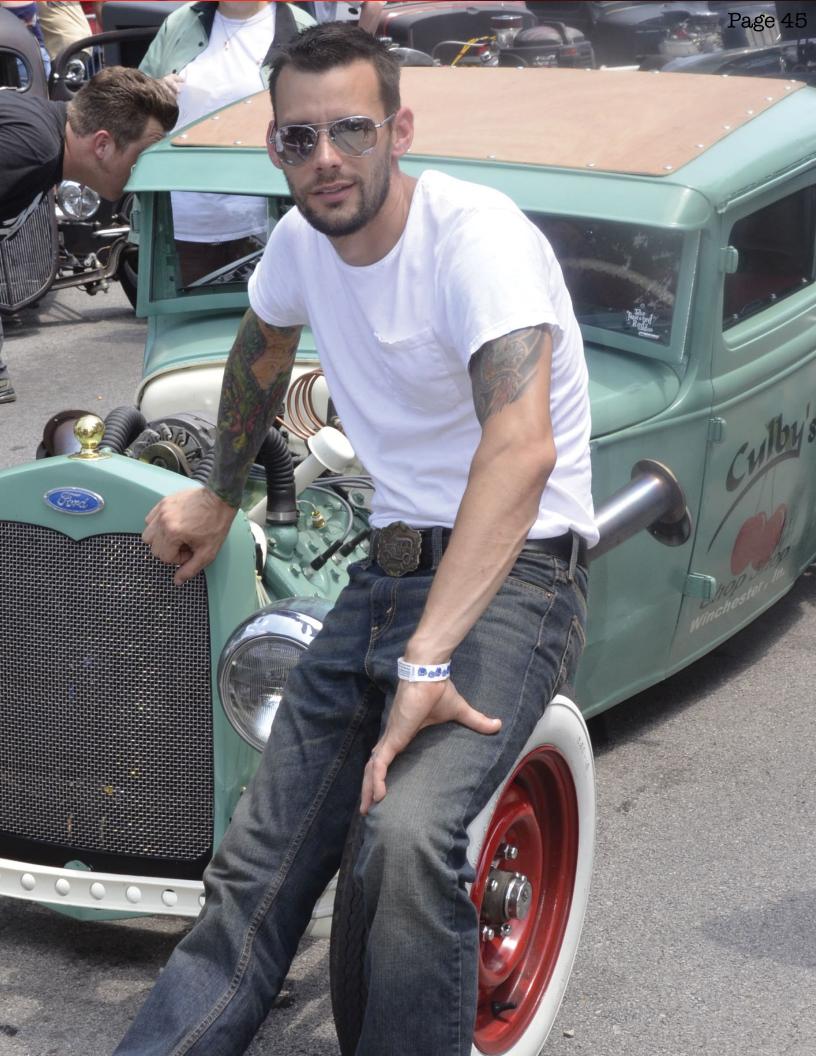

This month I would like to thank Nick Means for another great cover and Gauge Girl shoot with hottie Roxy. A couple of the staff thinks she's the hottest thing since sliced bread, but I think they are partial to redheads if you know what I mean. Now I don't want to bring everyone down but "Forever Young" our lead feature, was dedicated to his son that was less than a year old when he passed from some crazy condition that he had. No one knew about it until it was too late. The Lion on the car represents being a Leo; the angels each stand for something important to the Father. Earlier in the night before they laid Tyson down to sleep they were at a Minnesota Twins game. This is why the baseball diamond is on the trunk. If you look in the clouds in the top right you can see Tyson in the clouds or as they say "Their Angel in the outfield". Just thought I'd share this information about this Monte, it was a little confusing the first time I saw this ride. But a beautiful ride it is. The rest of this month's issue is full of great features from Texas and South Carolina. Shows range from ViAir show and shine in Cali, 4X4 Jamboree in Ohio and Beatersville in Kentucky where rockabilly is still alive. So kick back and grab a brew and enjoy this month's pages from cover to cover.