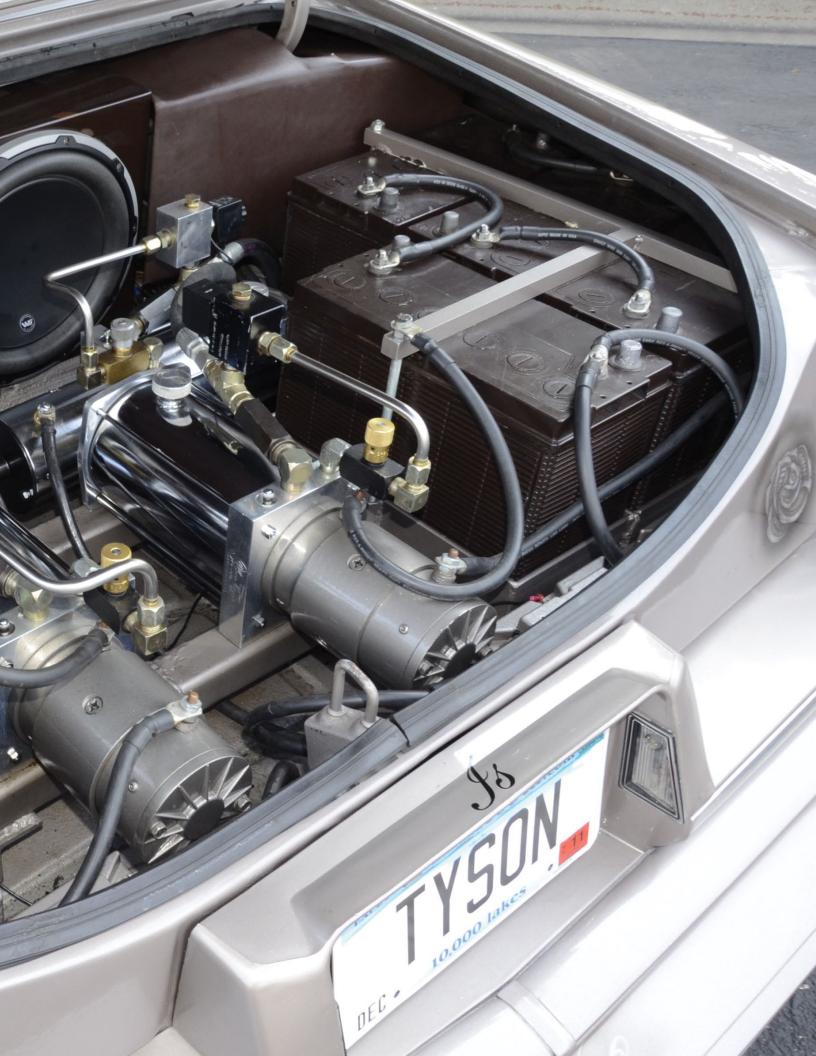

This month I would like to thank Nick Means for another great cover and Gauge Girl shoot with hottie Roxy. A couple of the staff thinks she's the hottest thing since sliced bread, but I think they are partial to redheads if you know what I mean. Now I don't want to bring everyone down but "Forever Young" our lead feature, was dedicated to his son that was less than a year old when he passed from some crazy condition that he had. No one knew about it until it was too late. The Lion on the car represents being a Leo; the angels each stand for something important to the Father. Earlier in the night before they laid Tyson down to sleep they were at a Minnesota Twins game. This is why the baseball diamond is on the trunk. If you look in the clouds in the top right you can see Tyson in the clouds or as they say "Their Angel in the outfield". Just thought I'd share this information about this Monte, it was a little confusing the first time I saw this ride. But a beautiful ride it is. The rest of this month's issue is full of great features from Texas and South Carolina. Shows range from ViAir show and shine in Cali, 4X4 Jamboree in Ohio and Beatersville in Kentucky where rockabilly is still alive. So kick back and grab a brew and enjoy this month's pages from cover to cover.