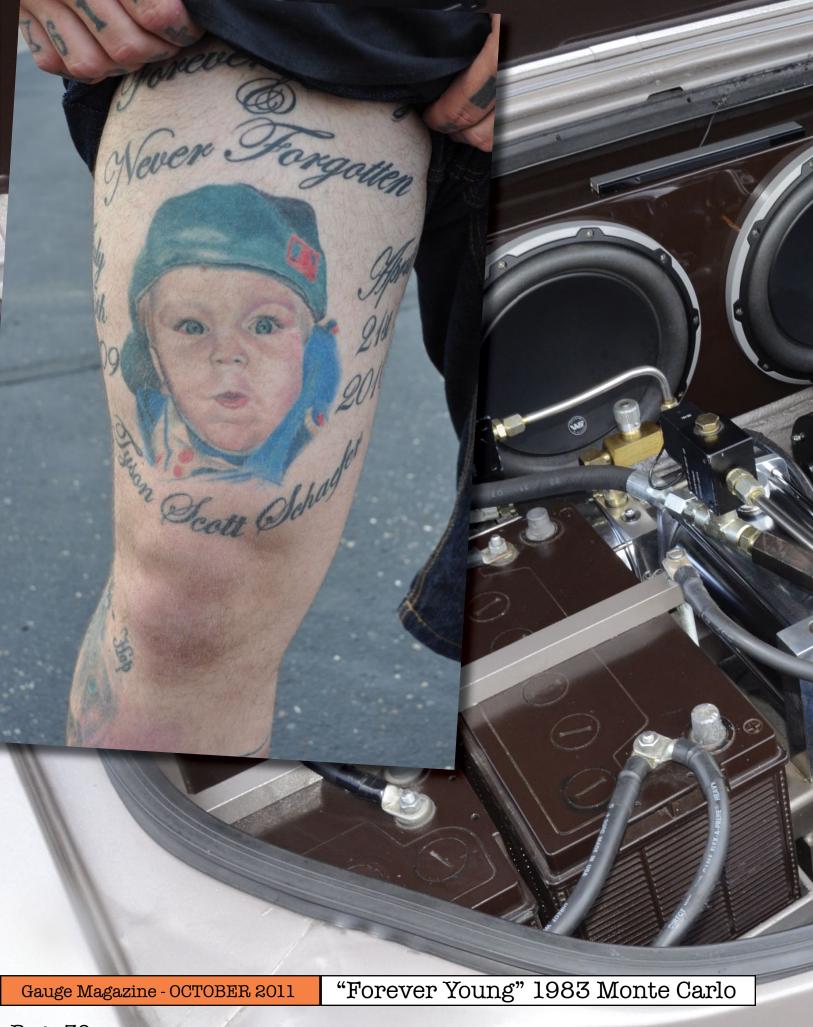

This month I would like to thank Nick Means for another great cover and Gauge Girl shoot with hottie Roxy. A couple of the staff thinks she's the hottest thing since sliced bread, but I think they are partial to redheads if you know what I mean. Now I don't want to bring everyone down but "Forever Young" our lead feature, was dedicated to his son that was less than a year old when he passed from some crazy condition that he had. No one knew about it until it was too late. The Lion on the car represents being a Leo; the angels each stand for something important to the Father. Earlier in the night before they laid Tyson down to sleep they were at a Minnesota Twins game. This is why the baseball diamond is on the trunk. If you look in the clouds in the top right you can see Tyson in the clouds or as they say "Their Angel in the outfield". Just thought I'd share this information about this Monte, it was a little confusing the first time I saw this ride. But a beautiful ride it is. The rest of this month's issue is full of great features from Texas and South Carolina. Shows range from ViAir show and shine in Cali, 4X4 Jamboree in Ohio and Beatersville in Kentucky where rockabilly is still alive. So kick back and grab a brew and enjoy this month's pages from cover to cover.