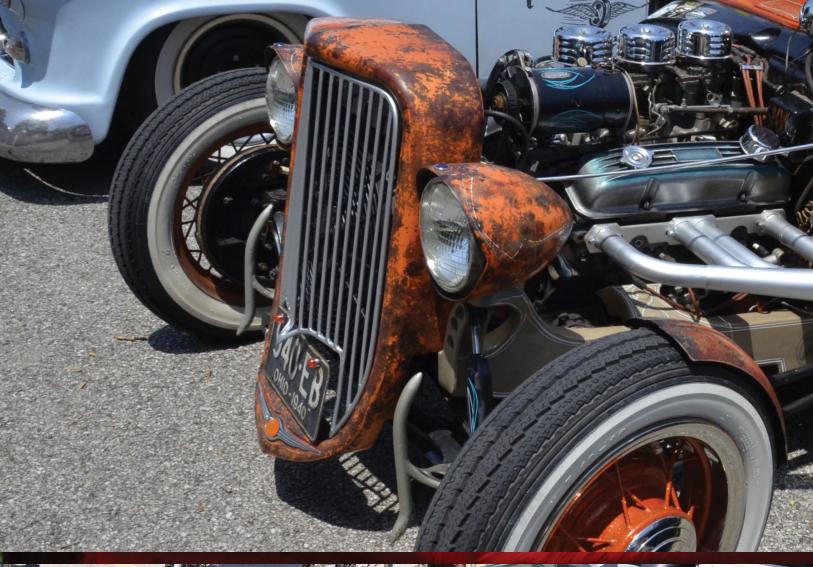

This month I would like to thank Nick Means for another great cover and Gauge Girl shoot with hottie Roxy. A couple of the staff thinks she's the hottest thing since sliced bread, but I think they are partial to redheads if you know what I mean. Now I don't want to bring everyone down but "Forever Young" our lead feature, was dedicated to his son that was less than a year old when he passed from some crazy condition that he had. No one knew about it until it was too late. The Lion on the car represents being a Leo; the angels each stand for something important to the Father. Earlier in the night before they laid Tyson down to sleep they were at a Minnesota Twins game. This is why the baseball diamond is on the trunk. If you look in the clouds in the top right you can see Tyson in the clouds or as they say "Their Angel in the outfield". Just thought I'd share this information about this Monte, it was a little confusing the first time I saw this ride. But a beautiful ride it is. The rest of this month's issue is full of great features from Texas and South Carolina. Shows range from ViAir show and shine in Cali, 4X4 Jamboree in Ohio and Beatersville in Kentucky where rockabilly is still alive. So kick back and grab a brew and enjoy this month's pages from cover to cover.