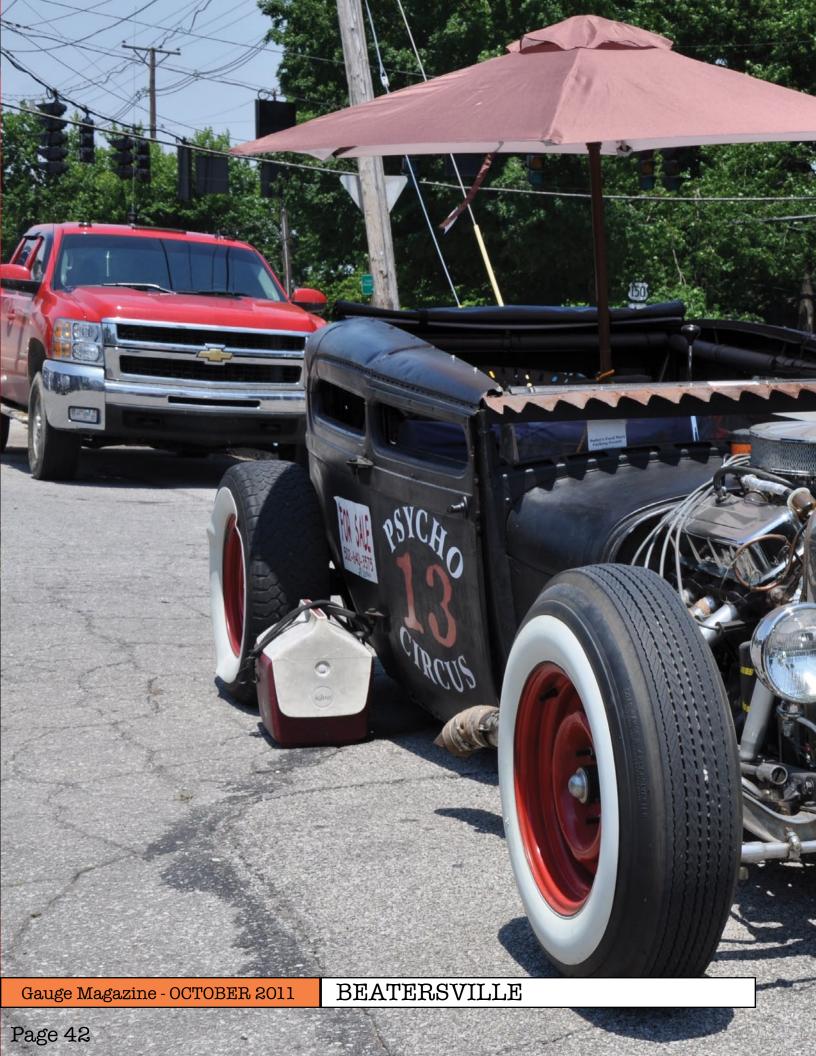

This month I would like to thank Nick Means for another great cover and Gauge Girl shoot with hottie Roxy. A couple of the staff thinks she's the hottest thing since sliced bread, but I think they are partial to redheads if you know what I mean. Now I don't want to bring everyone down but "Forever Young" our lead feature, was dedicated to his son that was less than a year old when he passed from some crazy condition that he had. No one knew about it until it was too late. The Lion on the car represents being a Leo; the angels each stand for something important to the Father. Earlier in the night before they laid Tyson down to sleep they were at a Minnesota Twins game. This is why the baseball diamond is on the trunk. If you look in the clouds in the top right you can see Tyson in the clouds or as they say "Their Angel in the outfield". Just thought I'd share this information about this Monte, it was a little confusing the first time I saw this ride. But a beautiful ride it is. The rest of this month's issue is full of great features from Texas and South Carolina. Shows range from ViAir show and shine in Cali, 4X4 Jamboree in Ohio and Beatersville in Kentucky where rockabilly is still alive. So kick back and grab a brew and enjoy this month's pages from cover to cover.