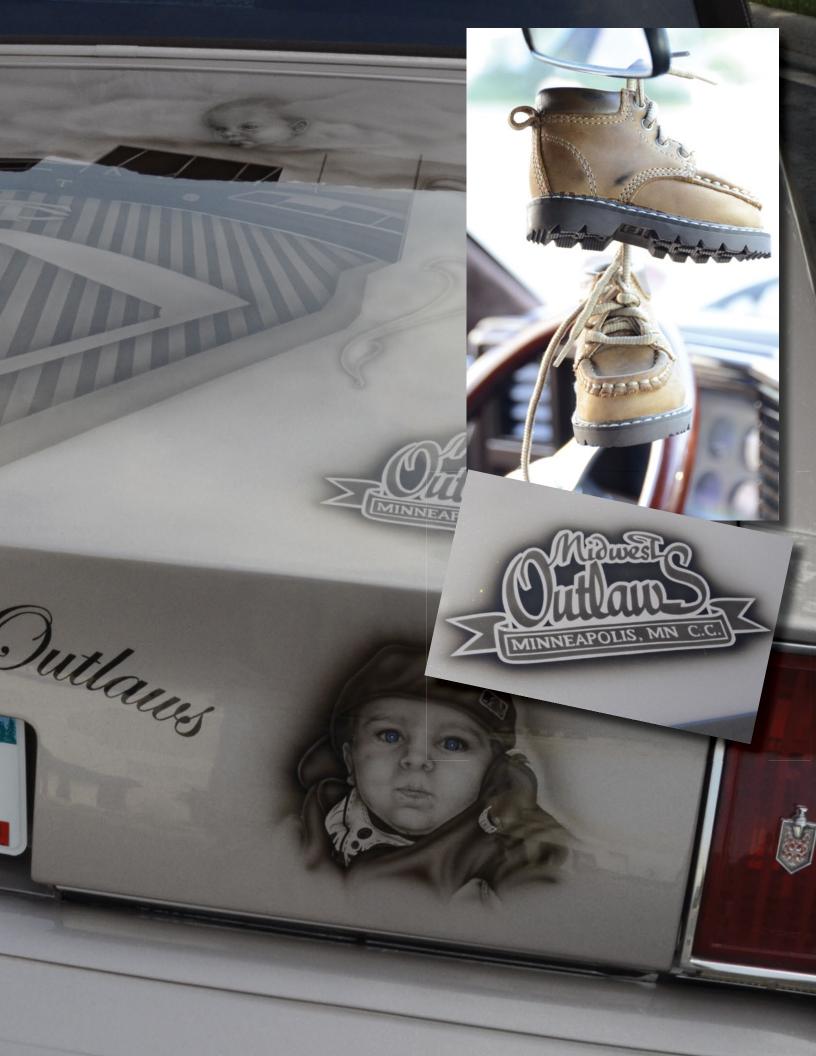

This month I would like to thank Nick Means for another great cover and Gauge Girl shoot with hottie Roxy. A couple of the staff thinks she's the hottest thing since sliced bread, but I think they are partial to redheads if you know what I mean. Now I don't want to bring everyone down but "Forever Young" our lead feature, was dedicated to his son that was less than a year old when he passed from some crazy condition that he had. No one knew about it until it was too late. The Lion on the car represents being a Leo; the angels each stand for something important to the Father. Earlier in the night before they laid Tyson down to sleep they were at a Minnesota Twins game. This is why the baseball diamond is on the trunk. If you look in the clouds in the top right you can see Tyson in the clouds or as they say "Their Angel in the outfield". Just thought I'd share this information about this Monte, it was a little confusing the first time I saw this ride. But a beautiful ride it is. The rest of this month's issue is full of great features from Texas and South Carolina. Shows range from ViAir show and shine in Cali, 4X4 Jamboree in Ohio and Beatersville in Kentucky where rockabilly is still alive. So kick back and grab a brew and enjoy this month's pages from cover to cover.