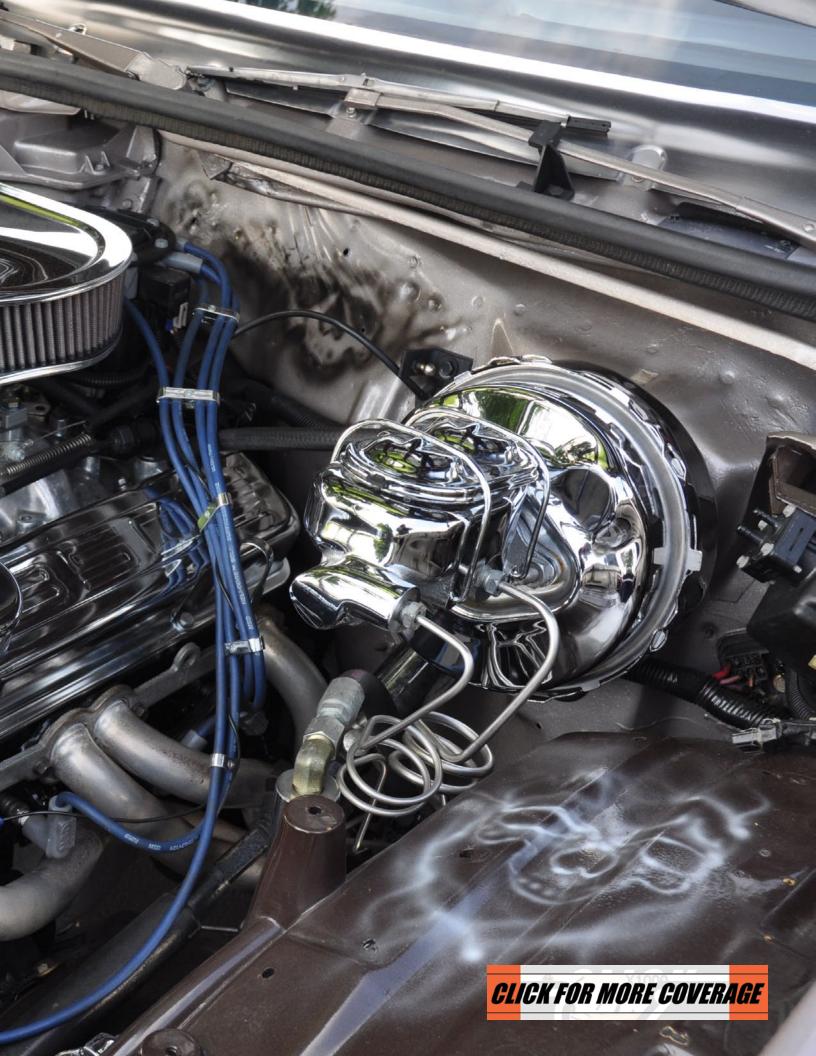

This month I would like to thank Nick Means for another great cover and Gauge Girl shoot with hottie Roxy. A couple of the staff thinks she's the hottest thing since sliced bread, but I think they are partial to redheads if you know what I mean. Now I don't want to bring everyone down but "Forever Young" our lead feature, was dedicated to his son that was less than a year old when he passed from some crazy condition that he had. No one knew about it until it was too late. The Lion on the car represents being a Leo; the angels each stand for something important to the Father. Earlier in the night before they laid Tyson down to sleep they were at a Minnesota Twins game. This is why the baseball diamond is on the trunk. If you look in the clouds in the top right you can see Tyson in the clouds or as they say "Their Angel in the outfield". Just thought I'd share this information about this Monte, it was a little confusing the first time I saw this ride. But a beautiful ride it is. The rest of this month's issue is full of great features from Texas and South Carolina. Shows range from ViAir show and shine in Cali, 4X4 Jamboree in Ohio and Beatersville in Kentucky where rockabilly is still alive. So kick back and grab a brew and enjoy this month's pages from cover to cover.