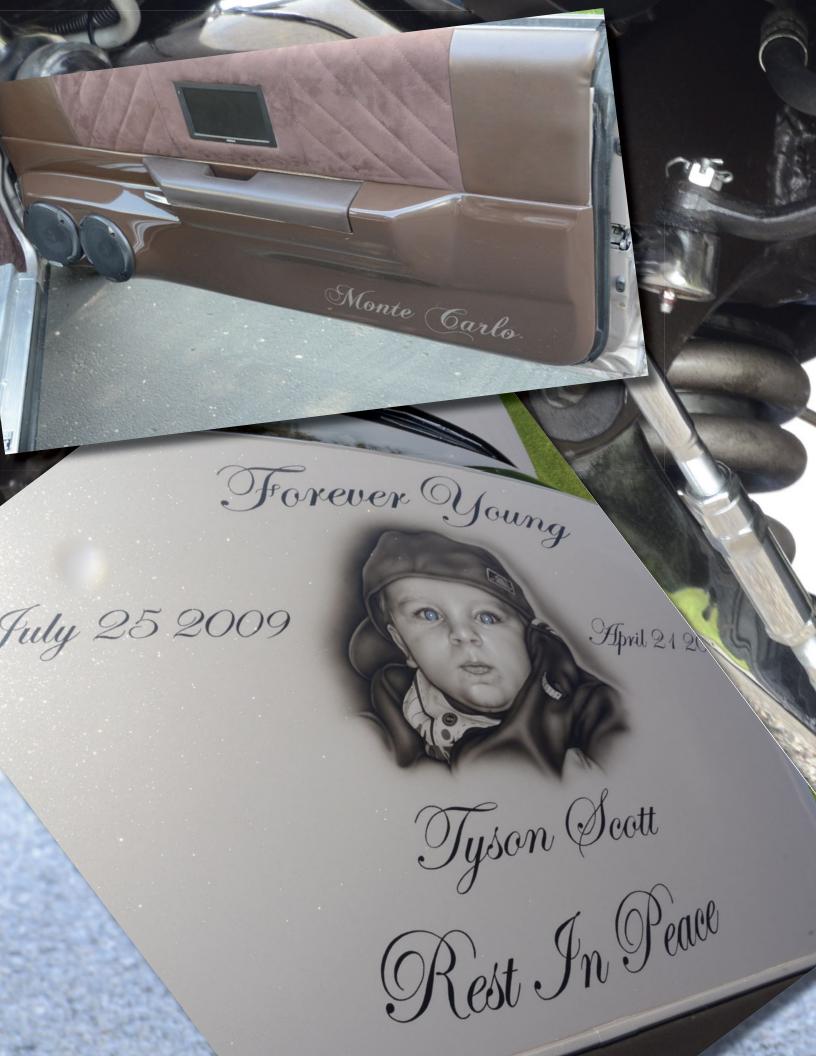

This month I would like to thank Nick Means for another great cover and Gauge Girl shoot with hottie Roxy. A couple of the staff thinks she's the hottest thing since sliced bread, but I think they are partial to redheads if you know what I mean. Now I don't want to bring everyone down but "Forever Young" our lead feature, was dedicated to his son that was less than a year old when he passed from some crazy condition that he had. No one knew about it until it was too late. The Lion on the car represents being a Leo; the angels each stand for something important to the Father. Earlier in the night before they laid Tyson down to sleep they were at a Minnesota Twins game. This is why the baseball diamond is on the trunk. If you look in the clouds in the top right you can see Tyson in the clouds or as they say "Their Angel in the outfield". Just thought I'd share this information about this Monte, it was a little confusing the first time I saw this ride. But a beautiful ride it is. The rest of this month's issue is full of great features from Texas and South Carolina. Shows range from ViAir show and shine in Cali, 4X4 Jamboree in Ohio and Beatersville in Kentucky where rockabilly is still alive. So kick back and grab a brew and enjoy this month's pages from cover to cover.