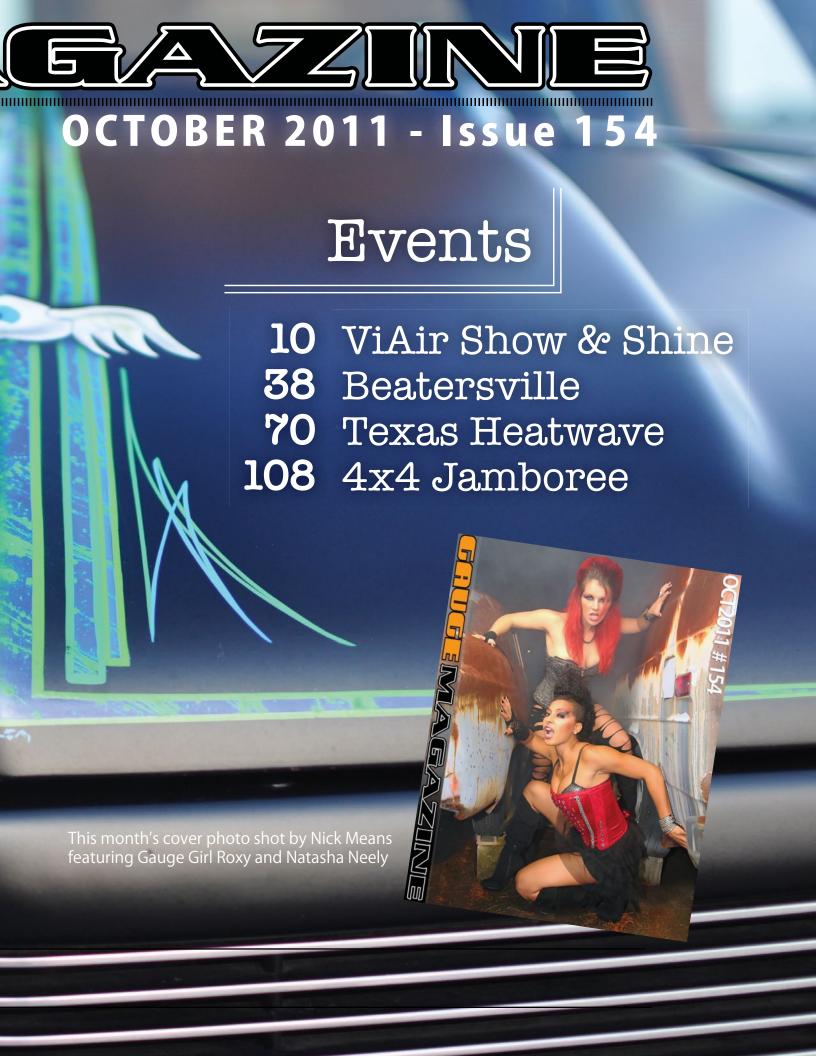

This month I would like to thank Nick Means for another great cover and Gauge Girl shoot with hottie Roxy. A couple of the staff thinks she's the hottest thing since sliced bread, but I think they are partial to redheads if you know what I mean. Now I don't want to bring everyone down but "Forever Young" our lead feature, was dedicated to his son that was less than a year old when he passed from some crazy condition that he had. No one knew about it until it was too late. The Lion on the car represents being a Leo; the angels each stand for something important to the Father. Earlier in the night before they laid Tyson down to sleep they were at a Minnesota Twins game. This is why the baseball diamond is on the trunk. If you look in the clouds in the top right you can see Tyson in the clouds or as they say "Their Angel in the outfield". Just thought I'd share this information about this Monte, it was a little confusing the first time I saw this ride. But a beautiful ride it is. The rest of this month's issue is full of great features from Texas and South Carolina. Shows range from ViAir show and shine in Cali, 4X4 Jamboree in Ohio and Beatersville in Kentucky where rockabilly is still alive. So kick back and grab a brew and enjoy this month's pages from cover to cover.