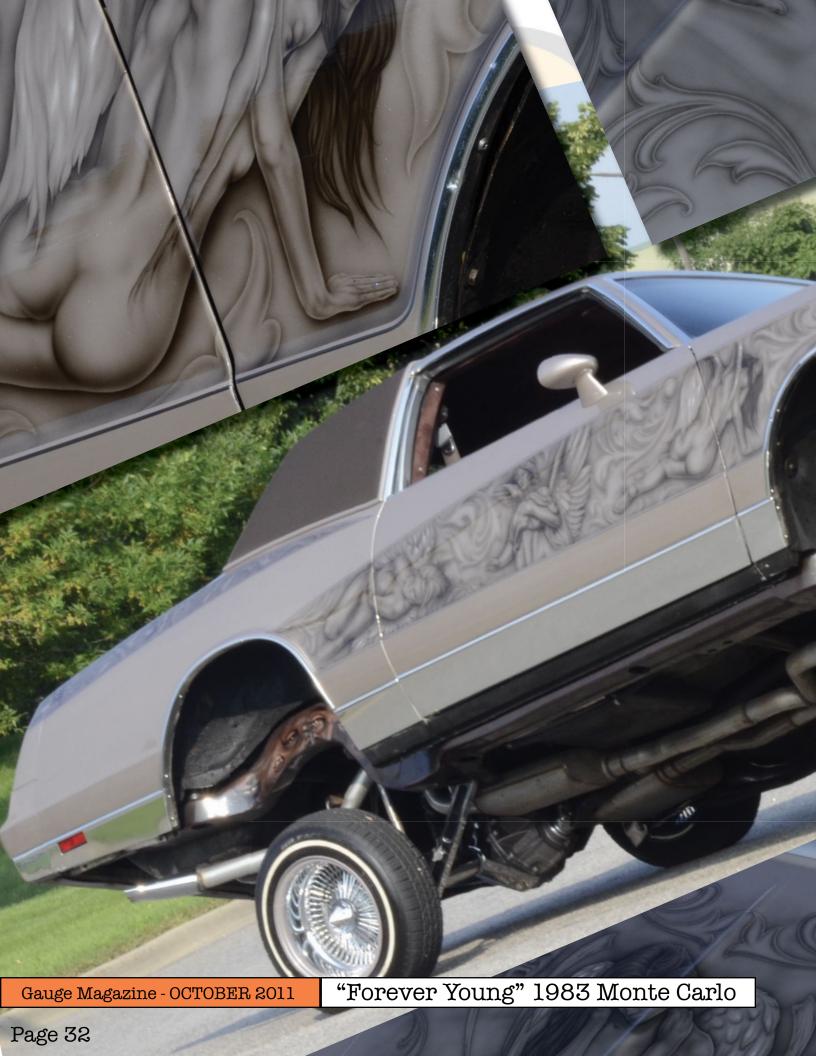

This month I would like to thank Nick Means for another great cover and Gauge Girl shoot with hottie Roxy. A couple of the staff thinks she's the hottest thing since sliced bread, but I think they are partial to redheads if you know what I mean. Now I don't want to bring everyone down but "Forever Young" our lead feature, was dedicated to his son that was less than a year old when he passed from some crazy condition that he had. No one knew about it until it was too late. The Lion on the car represents being a Leo; the angels each stand for something important to the Father. Earlier in the night before they laid Tyson down to sleep they were at a Minnesota Twins game. This is why the baseball diamond is on the trunk. If you look in the clouds in the top right you can see Tyson in the clouds or as they say "Their Angel in the outfield". Just thought I'd share this information about this Monte, it was a little confusing the first time I saw this ride. But a beautiful ride it is. The rest of this month's issue is full of great features from Texas and South Carolina. Shows range from ViAir show and shine in Cali, 4X4 Jamboree in Ohio and Beatersville in Kentucky where rockabilly is still alive. So kick back and grab a brew and enjoy this month's pages from cover to cover.