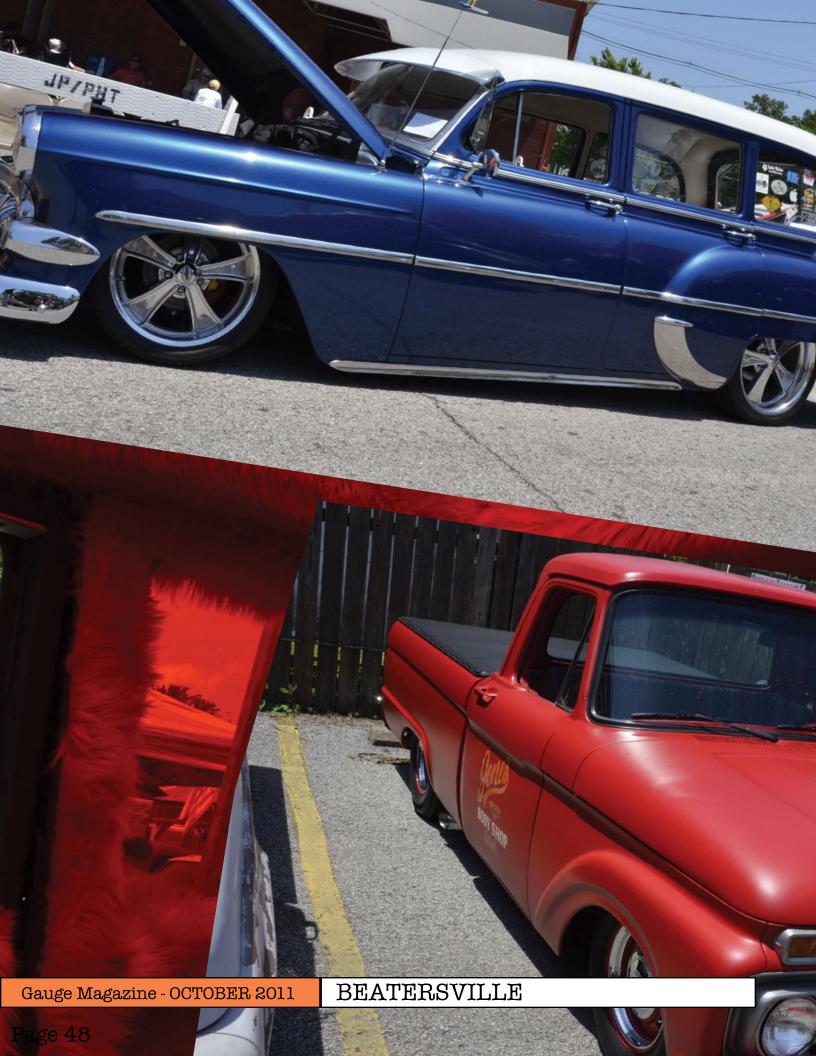

This month I would like to thank Nick Means for another great cover and Gauge Girl shoot with hottie Roxy. A couple of the staff thinks she's the hottest thing since sliced bread, but I think they are partial to redheads if you know what I mean. Now I don't want to bring everyone down but "Forever Young" our lead feature, was dedicated to his son that was less than a year old when he passed from some crazy condition that he had. No one knew about it until it was too late. The Lion on the car represents being a Leo; the angels each stand for something important to the Father. Earlier in the night before they laid Tyson down to sleep they were at a Minnesota Twins game. This is why the baseball diamond is on the trunk. If you look in the clouds in the top right you can see Tyson in the clouds or as they say "Their Angel in the outfield". Just thought I'd share this information about this Monte, it was a little confusing the first time I saw this ride. But a beautiful ride it is. The rest of this month's issue is full of great features from Texas and South Carolina. Shows range from ViAir show and shine in Cali, 4X4 Jamboree in Ohio and Beatersville in Kentucky where rockabilly is still alive. So kick back and grab a brew and enjoy this month's pages from cover to cover.