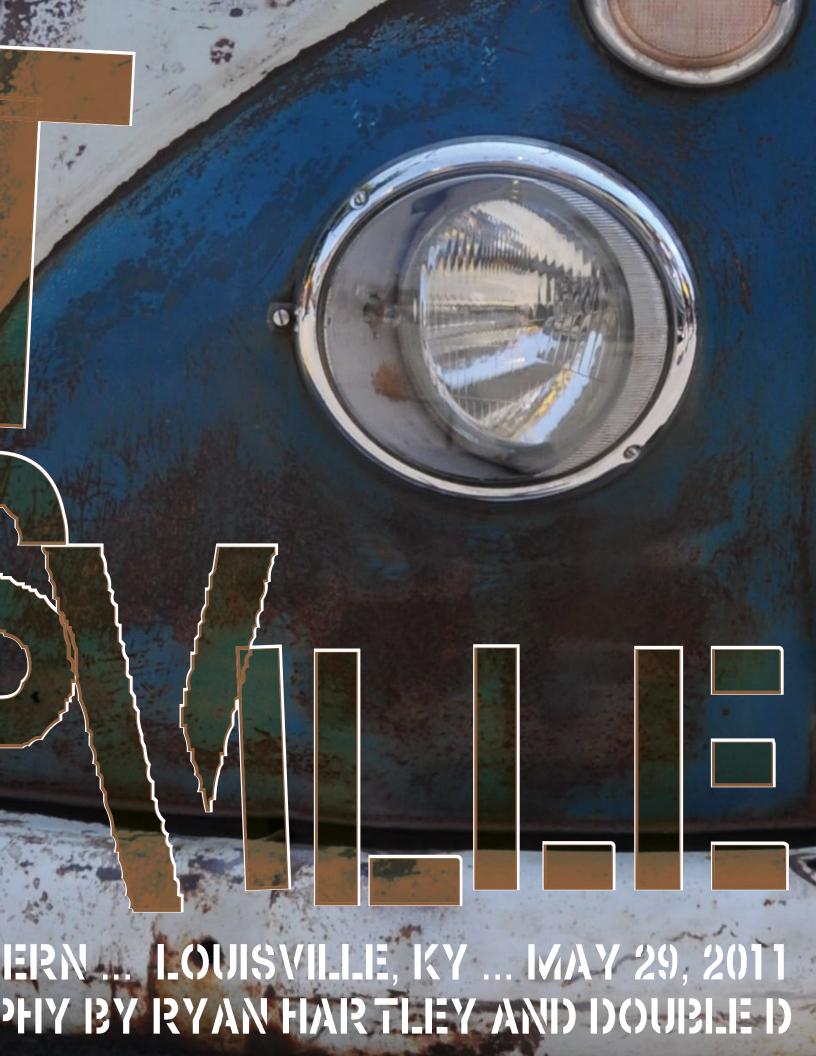

This month I would like to thank Nick Means for another great cover and Gauge Girl shoot with hottie Roxy. A couple of the staff thinks she's the hottest thing since sliced bread, but I think they are partial to redheads if you know what I mean. Now I don't want to bring everyone down but "Forever Young" our lead feature, was dedicated to his son that was less than a year old when he passed from some crazy condition that he had. No one knew about it until it was too late. The Lion on the car represents being a Leo; the angels each stand for something important to the Father. Earlier in the night before they laid Tyson down to sleep they were at a Minnesota Twins game. This is why the baseball diamond is on the trunk. If you look in the clouds in the top right you can see Tyson in the clouds or as they say "Their Angel in the outfield". Just thought I'd share this information about this Monte, it was a little confusing the first time I saw this ride. But a beautiful ride it is. The rest of this month's issue is full of great features from Texas and South Carolina. Shows range from ViAir show and shine in Cali, 4X4 Jamboree in Ohio and Beatersville in Kentucky where rockabilly is still alive. So kick back and grab a brew and enjoy this month's pages from cover to cover.