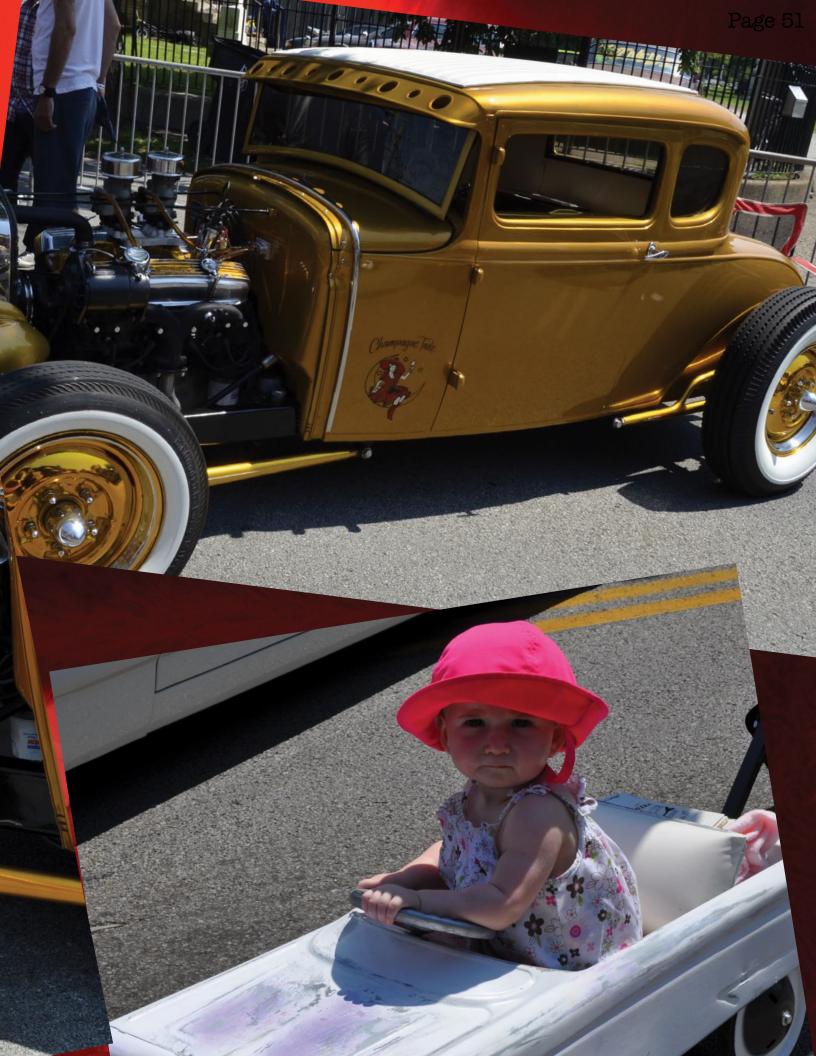

This month I would like to thank Nick Means for another great cover and Gauge Girl shoot with hottie Roxy. A couple of the staff thinks she's the hottest thing since sliced bread, but I think they are partial to redheads if you know what I mean. Now I don't want to bring everyone down but "Forever Young" our lead feature, was dedicated to his son that was less than a year old when he passed from some crazy condition that he had. No one knew about it until it was too late. The Lion on the car represents being a Leo; the angels each stand for something important to the Father. Earlier in the night before they laid Tyson down to sleep they were at a Minnesota Twins game. This is why the baseball diamond is on the trunk. If you look in the clouds in the top right you can see Tyson in the clouds or as they say "Their Angel in the outfield". Just thought I'd share this information about this Monte, it was a little confusing the first time I saw this ride. But a beautiful ride it is. The rest of this month's issue is full of great features from Texas and South Carolina. Shows range from ViAir show and shine in Cali, 4X4 Jamboree in Ohio and Beatersville in Kentucky where rockabilly is still alive. So kick back and grab a brew and enjoy this month's pages from cover to cover.