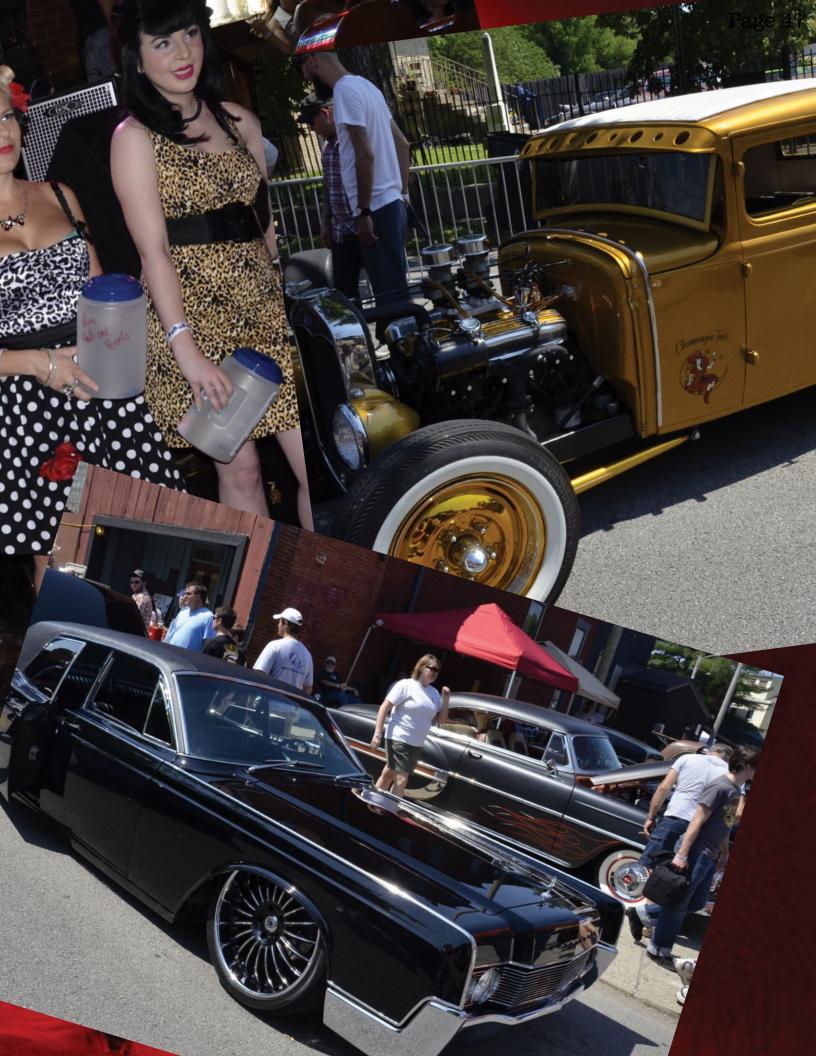

This month I would like to thank Nick Means for another great cover and Gauge Girl shoot with hottie Roxy. A couple of the staff thinks she's the hottest thing since sliced bread, but I think they are partial to redheads if you know what I mean. Now I don't want to bring everyone down but "Forever Young" our lead feature, was dedicated to his son that was less than a year old when he passed from some crazy condition that he had. No one knew about it until it was too late. The Lion on the car represents being a Leo; the angels each stand for something important to the Father. Earlier in the night before they laid Tyson down to sleep they were at a Minnesota Twins game. This is why the baseball diamond is on the trunk. If you look in the clouds in the top right you can see Tyson in the clouds or as they say "Their Angel in the outfield". Just thought I'd share this information about this Monte, it was a little confusing the first time I saw this ride. But a beautiful ride it is. The rest of this month's issue is full of great features from Texas and South Carolina. Shows range from ViAir show and shine in Cali, 4X4 Jamboree in Ohio and Beatersville in Kentucky where rockabilly is still alive. So kick back and grab a brew and enjoy this month's pages from cover to cover.