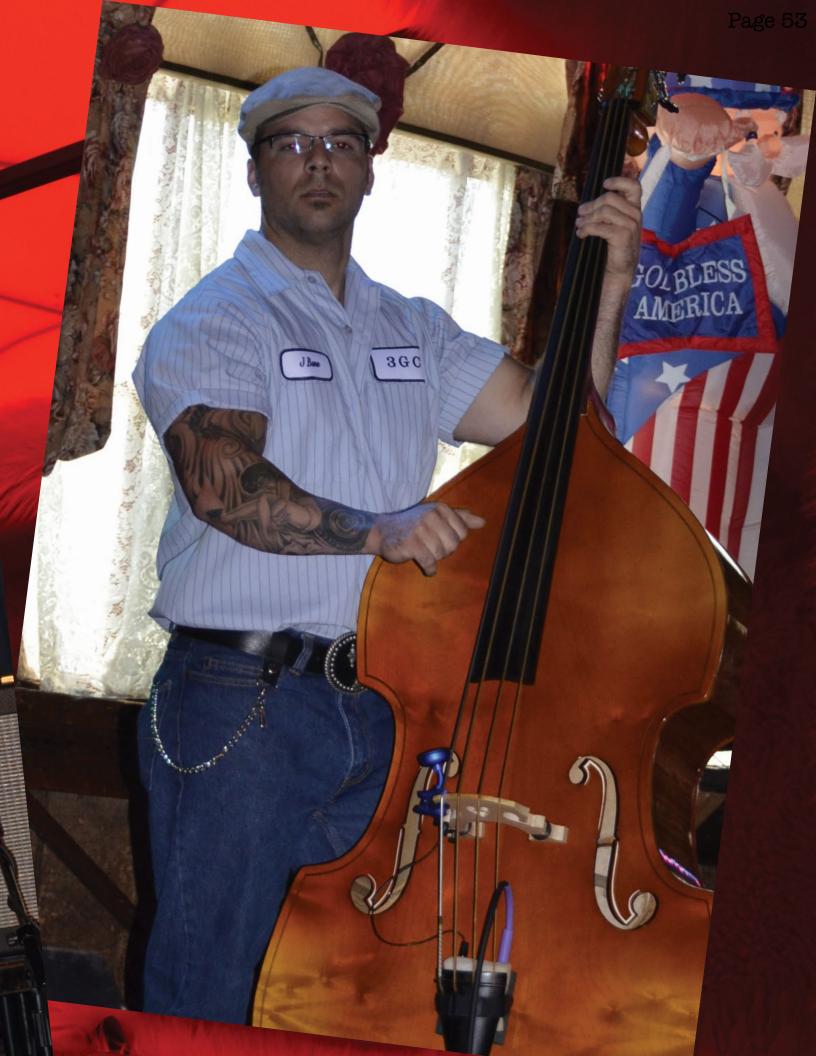

This month I would like to thank Nick Means for another great cover and Gauge Girl shoot with hottie Roxy. A couple of the staff thinks she's the hottest thing since sliced bread, but I think they are partial to redheads if you know what I mean. Now I don't want to bring everyone down but "Forever Young" our lead feature, was dedicated to his son that was less than a year old when he passed from some crazy condition that he had. No one knew about it until it was too late. The Lion on the car represents being a Leo; the angels each stand for something important to the Father. Earlier in the night before they laid Tyson down to sleep they were at a Minnesota Twins game. This is why the baseball diamond is on the trunk. If you look in the clouds in the top right you can see Tyson in the clouds or as they say "Their Angel in the outfield". Just thought I'd share this information about this Monte, it was a little confusing the first time I saw this ride. But a beautiful ride it is. The rest of this month's issue is full of great features from Texas and South Carolina. Shows range from ViAir show and shine in Cali, 4X4 Jamboree in Ohio and Beatersville in Kentucky where rockabilly is still alive. So kick back and grab a brew and enjoy this month's pages from cover to cover.