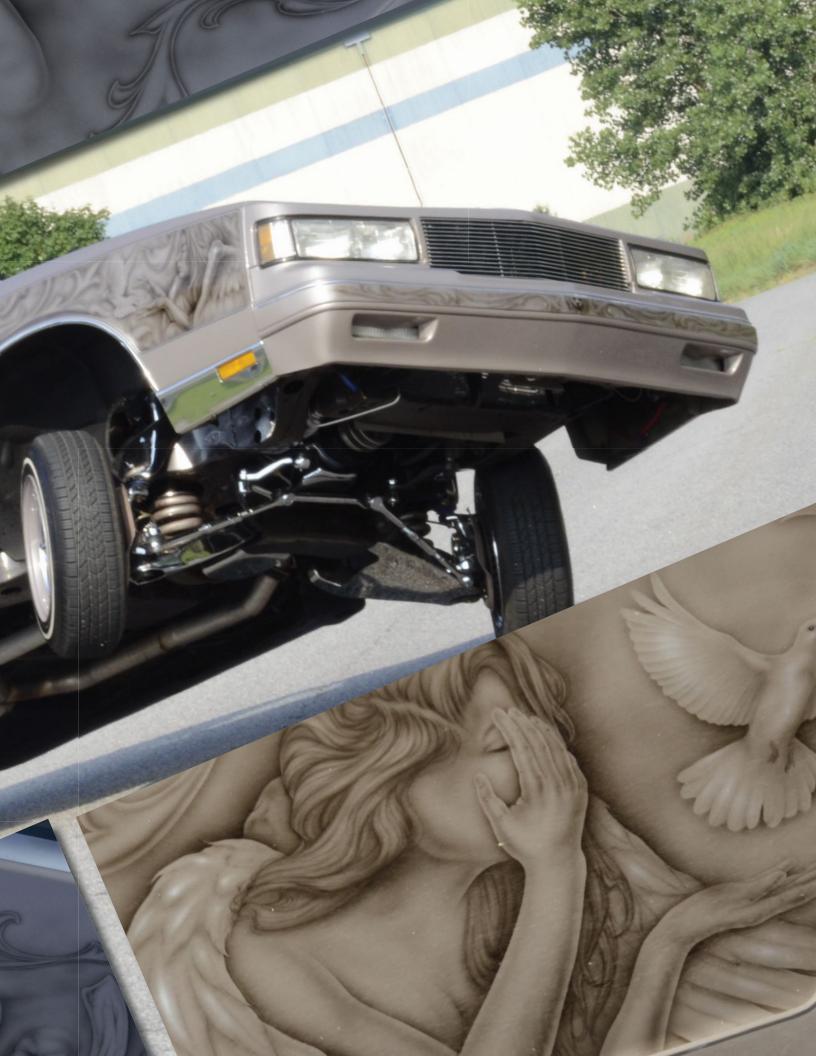

This month I would like to thank Nick Means for another great cover and Gauge Girl shoot with hottie Roxy. A couple of the staff thinks she's the hottest thing since sliced bread, but I think they are partial to redheads if you know what I mean. Now I don't want to bring everyone down but "Forever Young" our lead feature, was dedicated to his son that was less than a year old when he passed from some crazy condition that he had. No one knew about it until it was too late. The Lion on the car represents being a Leo; the angels each stand for something important to the Father. Earlier in the night before they laid Tyson down to sleep they were at a Minnesota Twins game. This is why the baseball diamond is on the trunk. If you look in the clouds in the top right you can see Tyson in the clouds or as they say "Their Angel in the outfield". Just thought I'd share this information about this Monte, it was a little confusing the first time I saw this ride. But a beautiful ride it is. The rest of this month's issue is full of great features from Texas and South Carolina. Shows range from ViAir show and shine in Cali, 4X4 Jamboree in Ohio and Beatersville in Kentucky where rockabilly is still alive. So kick back and grab a brew and enjoy this month's pages from cover to cover.