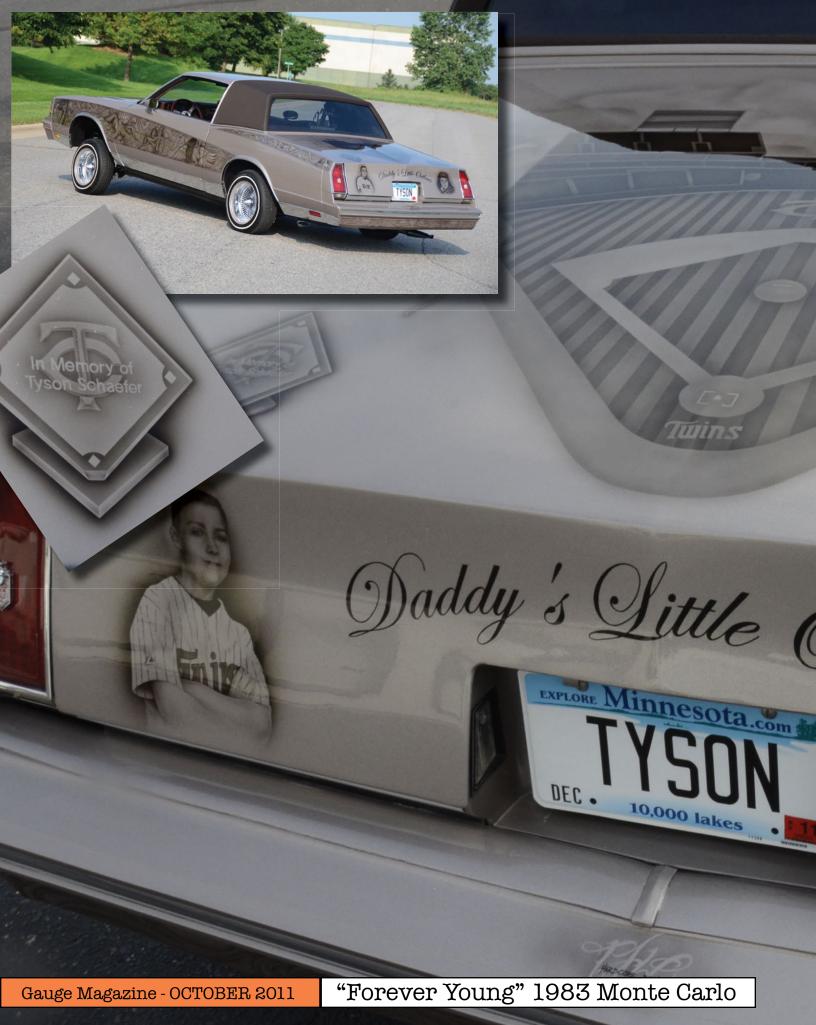

This month I would like to thank Nick Means for another great cover and Gauge Girl shoot with hottie Roxy. A couple of the staff thinks she's the hottest thing since sliced bread, but I think they are partial to redheads if you know what I mean. Now I don't want to bring everyone down but "Forever Young" our lead feature, was dedicated to his son that was less than a year old when he passed from some crazy condition that he had. No one knew about it until it was too late. The Lion on the car represents being a Leo; the angels each stand for something important to the Father. Earlier in the night before they laid Tyson down to sleep they were at a Minnesota Twins game. This is why the baseball diamond is on the trunk. If you look in the clouds in the top right you can see Tyson in the clouds or as they say "Their Angel in the outfield". Just thought I'd share this information about this Monte, it was a little confusing the first time I saw this ride. But a beautiful ride it is. The rest of this month's issue is full of great features from Texas and South Carolina. Shows range from ViAir show and shine in Cali, 4X4 Jamboree in Ohio and Beatersville in Kentucky where rockabilly is still alive. So kick back and grab a brew and enjoy this month's pages from cover to cover.