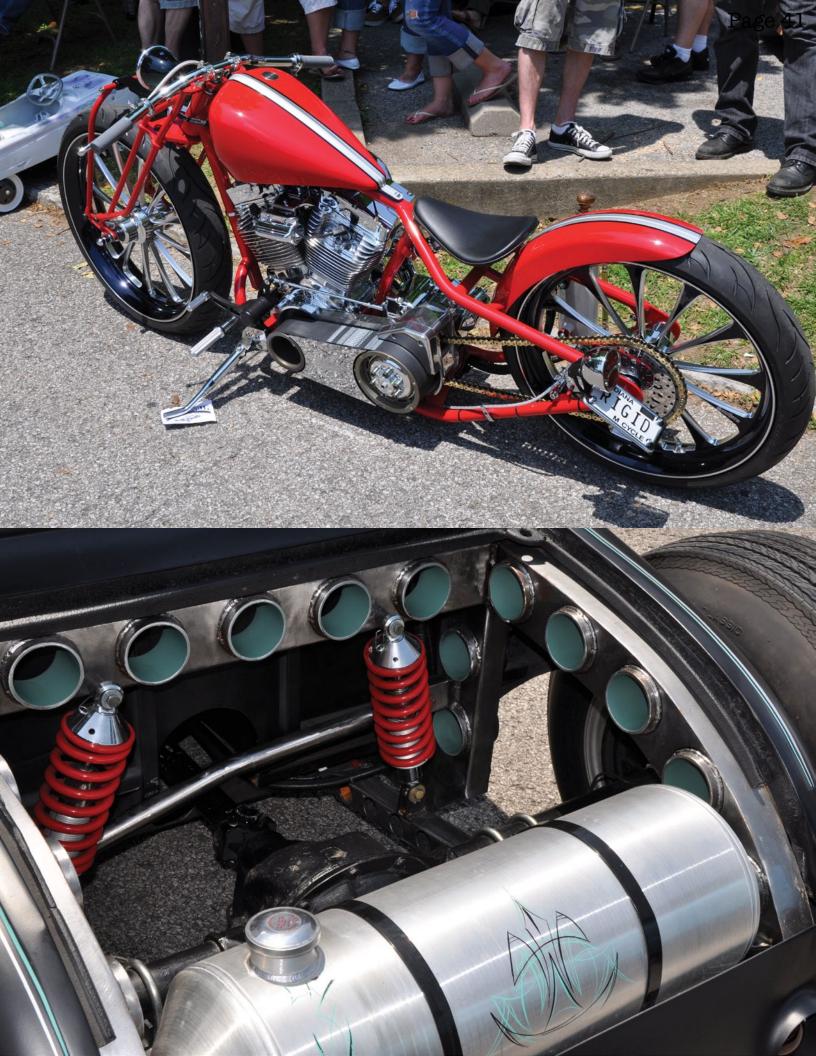

This month I would like to thank Nick Means for another great cover and Gauge Girl shoot with hottie Roxy. A couple of the staff thinks she's the hottest thing since sliced bread, but I think they are partial to redheads if you know what I mean. Now I don't want to bring everyone down but "Forever Young" our lead feature, was dedicated to his son that was less than a year old when he passed from some crazy condition that he had. No one knew about it until it was too late. The Lion on the car represents being a Leo; the angels each stand for something important to the Father. Earlier in the night before they laid Tyson down to sleep they were at a Minnesota Twins game. This is why the baseball diamond is on the trunk. If you look in the clouds in the top right you can see Tyson in the clouds or as they say "Their Angel in the outfield". Just thought I'd share this information about this Monte, it was a little confusing the first time I saw this ride. But a beautiful ride it is. The rest of this month's issue is full of great features from Texas and South Carolina. Shows range from ViAir show and shine in Cali, 4X4 Jamboree in Ohio and Beatersville in Kentucky where rockabilly is still alive. So kick back and grab a brew and enjoy this month's pages from cover to cover.