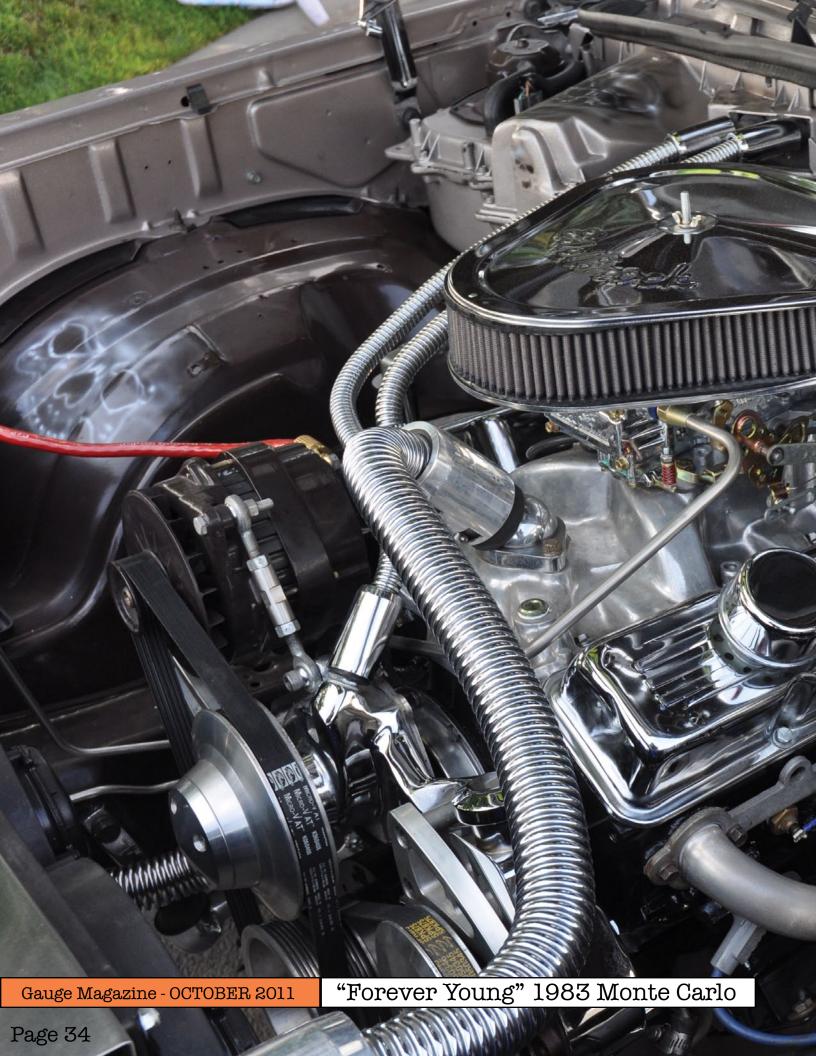

This month I would like to thank Nick Means for another great cover and Gauge Girl shoot with hottie Roxy. A couple of the staff thinks she's the hottest thing since sliced bread, but I think they are partial to redheads if you know what I mean. Now I don't want to bring everyone down but "Forever Young" our lead feature, was dedicated to his son that was less than a year old when he passed from some crazy condition that he had. No one knew about it until it was too late. The Lion on the car represents being a Leo; the angels each stand for something important to the Father. Earlier in the night before they laid Tyson down to sleep they were at a Minnesota Twins game. This is why the baseball diamond is on the trunk. If you look in the clouds in the top right you can see Tyson in the clouds or as they say "Their Angel in the outfield". Just thought I'd share this information about this Monte, it was a little confusing the first time I saw this ride. But a beautiful ride it is. The rest of this month's issue is full of great features from Texas and South Carolina. Shows range from ViAir show and shine in Cali, 4X4 Jamboree in Ohio and Beatersville in Kentucky where rockabilly is still alive. So kick back and grab a brew and enjoy this month's pages from cover to cover.