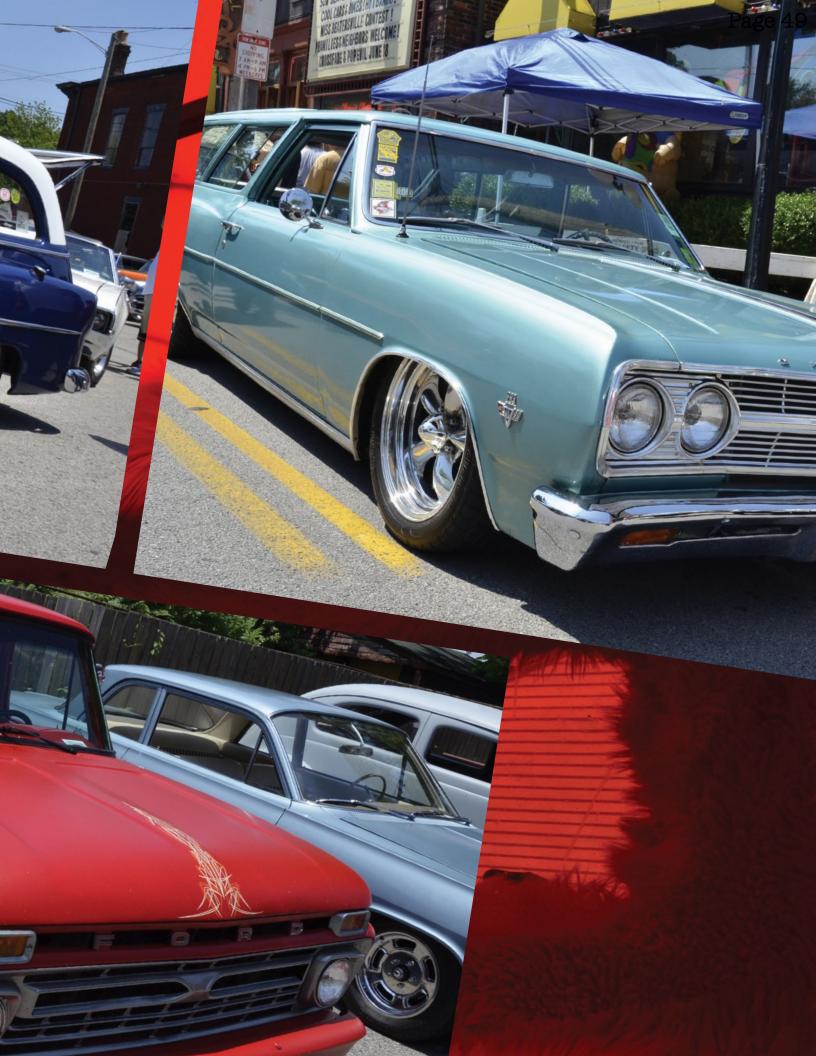

This month I would like to thank Nick Means for another great cover and Gauge Girl shoot with hottie Roxy. A couple of the staff thinks she's the hottest thing since sliced bread, but I think they are partial to redheads if you know what I mean. Now I don't want to bring everyone down but "Forever Young" our lead feature, was dedicated to his son that was less than a year old when he passed from some crazy condition that he had. No one knew about it until it was too late. The Lion on the car represents being a Leo; the angels each stand for something important to the Father. Earlier in the night before they laid Tyson down to sleep they were at a Minnesota Twins game. This is why the baseball diamond is on the trunk. If you look in the clouds in the top right you can see Tyson in the clouds or as they say "Their Angel in the outfield". Just thought I'd share this information about this Monte, it was a little confusing the first time I saw this ride. But a beautiful ride it is. The rest of this month's issue is full of great features from Texas and South Carolina. Shows range from ViAir show and shine in Cali, 4X4 Jamboree in Ohio and Beatersville in Kentucky where rockabilly is still alive. So kick back and grab a brew and enjoy this month's pages from cover to cover.