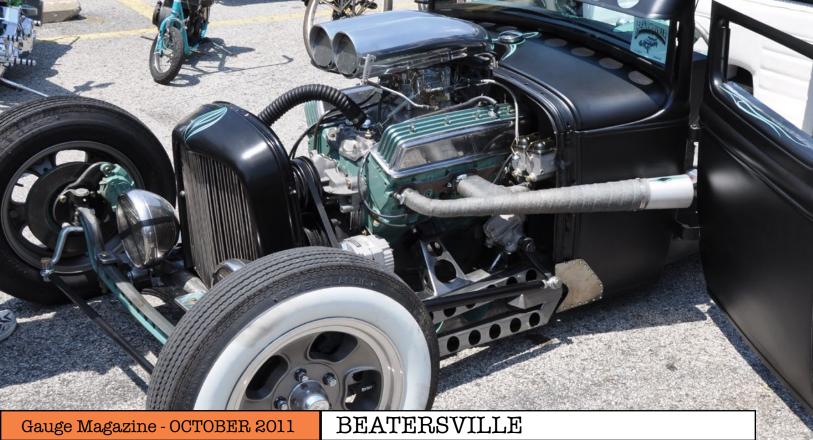

This month I would like to thank Nick Means for another great cover and Gauge Girl shoot with hottie Roxy. A couple of the staff thinks she's the hottest thing since sliced bread, but I think they are partial to redheads if you know what I mean. Now I don't want to bring everyone down but "Forever Young" our lead feature, was dedicated to his son that was less than a year old when he passed from some crazy condition that he had. No one knew about it until it was too late. The Lion on the car represents being a Leo; the angels each stand for something important to the Father. Earlier in the night before they laid Tyson down to sleep they were at a Minnesota Twins game. This is why the baseball diamond is on the trunk. If you look in the clouds in the top right you can see Tyson in the clouds or as they say "Their Angel in the outfield". Just thought I'd share this information about this Monte, it was a little confusing the first time I saw this ride. But a beautiful ride it is. The rest of this month's issue is full of great features from Texas and South Carolina. Shows range from ViAir show and shine in Cali, 4X4 Jamboree in Ohio and Beatersville in Kentucky where rockabilly is still alive. So kick back and grab a brew and enjoy this month's pages from cover to cover.